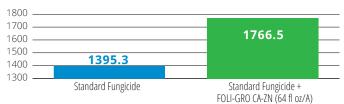

# FOLI-GRO CA-ZN YIELD PERFORMANCE ACROSS REPLICATED TRIALS

Data shows a 16% average yield gain over the standard treatment.

## Nut Meat (lb/A)

3 applications at pink bud, petal fall, and 21 days after Woodlake, CA PDF226031CA01