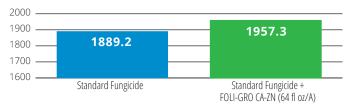

# FOLI-GRO CA-ZN YIELD PERFORMANCE ACROSS REPLICATED TRIALS

Data shows a 16% average yield gain over the standard treatment.

### Nut Meat (lb/A)

3 applications at pre-bloom, full bloom, and petal fall Chico, CA PDF226031CA03