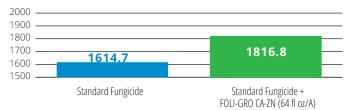

# FOLI-GRO CA-ZN YIELD PERFORMANCE ACROSS REPLICATED TRIALS

Data shows a 16% average yield gain over the standard treatment.

## Nut Meat (lb/A)

3 applications at pre-bloom, full bloom, and petal fall Chico, CA PDF226031CA02