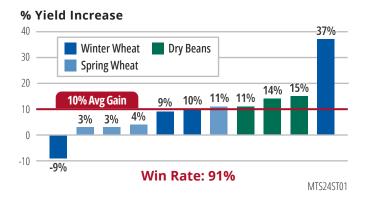

# Supplement Your Small Grains and Pulses



- STEPUP® SP is a nutritional seed treatment designed specifically for small grains and pulses, containing protein hydrolysate (N), soluble potash (K<sub>2</sub>O), manganese (Mn) and zinc (Zn).
- The chemical composition was specifically developed to target key natural signaling molecules that are routinely expressed in germinating seeds as they interact with and respond to their external environment.
- STEPUP SP can enhance growth, increase respiration, stimulate the development of root fiber and hair, and induce and express natural disease tolerance.

## STEPUP® SP PERFORMANCE IN TRIALS



## **DIRECTIONS FOR USE**

STEPUP SP is recommended to be an additive to current standard seed treatments and is not intented to be used alone. Shake well before using. Use 1-2 fluid ounces per 100-weight (cwt) of seed.

### **GUARANTEED ANALYSIS**

| Total Nitrogen (N)                | 4.00% |
|-----------------------------------|-------|
| 2.00% Ammoniacal Nitrogen         |       |
| 2.00% Water Soluble Nitrogen      |       |
| Soluble Potash (K <sub>2</sub> O) | 4.00% |
| Manganese (Mn)                    | 2.50% |
| 2.50% Chelated Manganese          |       |
| Zinc (Zn)                         | 2.50% |
| 2 50% Chelated Zinc               |       |

DERIVED FROM: Potassium Hydroxide, Aqua Ammonia, Soy Protein Hydrolysate, Manganese EDTA, and Zinc EDTA.

### STEPUP® SP BENEFITS