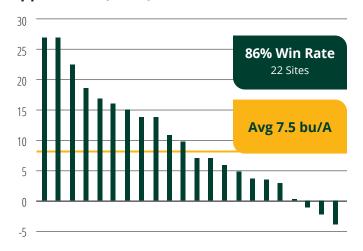

## CORN YIELD RESPONSE TO NDEMAND® 30L FOLIAR APPLIED

# Yield data compared to no foliar application (bu/A)

Georgia Pacific | All treatments timed at tassel.