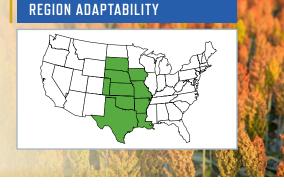

## **Relative Maturity: Early**





## **HYBRID HIGHLIGHTS**

- Early Maturity with high-end Yield
- Strong drought tolerance
- Best suited for mid-low yield environments



| PLANT CHARACTERISTICS |           |  |
|-----------------------|-----------|--|
| Avg Seeds/lb (x1000)  | 14.2      |  |
| Relative Height       | М         |  |
| Head Type             | Semi-Open |  |
| Grain Color           | Bronze    |  |
| Head Exsertion        | 6-8″      |  |
| Avg Days to Mid-Bloom | 59        |  |

| PLANT RATINGS      |   |
|--------------------|---|
| Emergence          | 8 |
| Standability       | 8 |
| Root Strength      | 7 |
| Drought Tolerence  | 8 |
| Staygreen          | 8 |
| Threshability      | 7 |
| Yield for Maturity | 8 |
| Yield Stability    | 8 |

| PEST RESISTANCE      |   |
|----------------------|---|
| Sugarcane Aphid      | S |
| Downy Mildew         | S |
| Head Smut            | 7 |
| Fusarium Head Blight | 5 |
|                      |