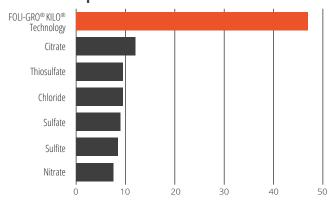

# FOLIAR ABSORPTION OF POTASSIUM AFTER 48 HOURS ON SOYBEANS AS A FOLIAR

### % K Absorption

Journal of Plant Nutrition, 1986, 9, 143-157