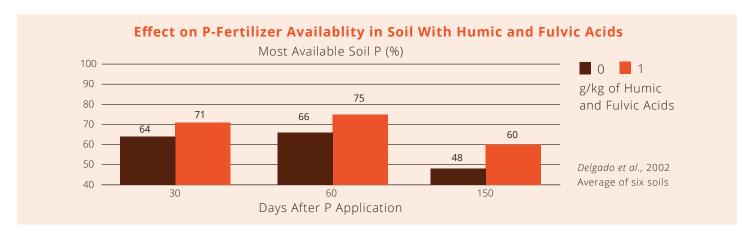

The product is also wired with PURIC® technology, which powers phosphorus efficiency by increasing nutrient availability, reducing phosphorus tie-up in soils, and enhancing nutrient uptake as a foliar spray.

#### USE KILOWATT AS FOLIAR OR IN-FURROW ADDITIVE TO INCREASE PHOSPHORUS AVAILABILITY.