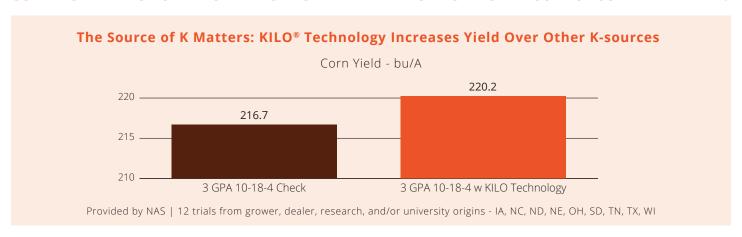

# BENEFITS OF A KILO-POWERED SOURCE OF POTASSIUM:

- Increases yield potential by increasing photosynthesis rate and capacity
- Enhances and regulates movement of water and nutrients into the plant
- Improves the plant's stress tolerance
- Replaces multiple products with one, value-added solution – upgrade your foliar spray or starter program with stalkbuilding nutrients