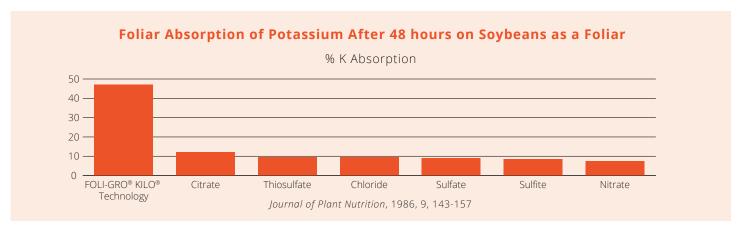

## TILL-IT® KILOWATT™

ANALYSIS: 0-0-14 | 1.9% Zn | 0.30% Mn

TILL-IT KILOWATT drives nutrient efficiency in-furrow and as a foliar with potassium, zinc, and manganese.

TILL-IT KILOWATT uses proprietary KILO® technology to harness incredibly soluble, available potassium and the right blend of micronutrients – including manganese (0.30%), copper (0.35%), and zinc (1.90%). These micronutrients are essential in several plant growth processes and are chelated, or protected from being tied up in the soil, for a fast start and increased yield potential for your crops.