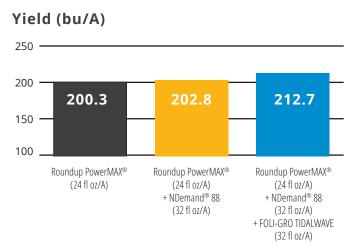

## NUTRITIONAL MATERIALS ON CORN WITH HERBICIDE

Corn, applied at V5, tank mixed with Roundup PowerMAX. Walnut, IL PDF2060311119