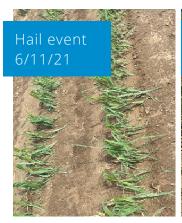

#### **RECOVERY IN ACTION: HAIL DAMAGE**

4 days post application 6/17/21

Foliar application on 6/13/21 6 oz. Azoxystrobin + 1 pt FOLI-GRO TIDALWAVE + 1 pt SONATA® BPS213040MI03

Constantine, MI