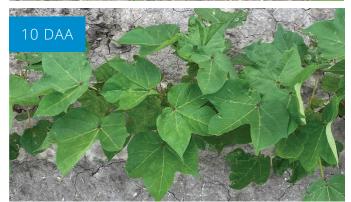

#### **RECOVERY IN ACTION: THRIPS DAMAGE**

#### FOLI-GRO TIDALWAVE @ 1 qt/A applied to cotton damaged by thrips feeding BPS217004TX02

Donna, TX

ALL INFORMATION CONTAINED HEREIN IS PROVIDED "AS-IS". AND WILBUR-FLUS COMPANY LC ("WILBUR-FLUS") HEREBY EXPRESSLY DISCLAIMS. ANY AND ALL REPRESENTATIONS AND WARRANTIES WITH RESPECT TO THE INFORMATION CONTAINED HEREIN, WHETHER EXPRESS OR IMPLIED BY LAW OR OTHERWISE, INCLUDING, WITHOUT LIMITATION ANY WARRANTY OF COMPLETENESS OR ACCURACY AND ANY WARRANTY OF FITNESS FOR A PARTICULAR USE OR WARRANTY OF MERCHANTABILITY. WILBUR-ELLIS SHALL NOT BE LIABLE FOR ANY DIRECT, INDIRECT, CONSEQUENTIAL, SPECIAL, OR INCIDENTAL DAMAGES ARISING OUT OF USE OF THE INFORMATION CONTAINED HEREIN OR ANY SERVICES PROVIDED BY WILBUR-ELLIS RELATED THERETO. © 2024 Wilbur-Ellis Company LLC. This document is for information only and is not an offer to sell or buy any products or services. Prior to use, always read applicable labels, terms and conditions, and related documents for complete instructions, proper usage, and limitations. WILBUR-ELLIS logo, The Power of We, ADVANTIGRO, FOLI-GRO, FOLI-GRO TIDALWAVE, FOLI-GRO logo, and NDemand are registered trademarks of Wilbur-Ellis Company LLC. Roundup PowerMAX and SONATA are registered trademark of Bayer Group. K-365500