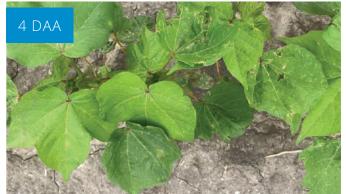

#### **RECOVERY IN ACTION: THRIPS DAMAGE**

#### FOLI-GRO TIDALWAVE @ 1 qt/A applied to cotton damaged by thrips feeding BPS217004TX02

Donna, TX

ALL INFORMATION CONTAINED HEREIN IS PROVIDED "AS-IS". AND WILBUR-FLUS COMPANY LC ("WILBUR-FLUS") HEREBY EXPRESSLY DISCLAIMS. ANY AND ALL REPRESENTATIONS AND WARRANTIES WITH RESPECT TO THE INFORMATION CONTAINED HEREIN, WHETHER EXPRESS OR IMPLIED BY LAW OR OTHERWISE, INCLUDING, WITHOUT LIMITATION ANY WARRANTY OF COMPLETENESS OR ACCURACY AND ANY WARRANTY OF FITNESS FOR A PARTICULAR USE OR WARRANTY OF MERCHANTABILITY. WILBUR-ELLIS SHALL NOT BE LIABLE FOR ANY DIRECT, INDIRECT, CONSEQUENTIAL, SPECIAL, OR INCIDENTAL DAMAGES ARISING OUT OF USE OF THE INFORMATION CONTAINED HEREIN OR ANY SERVICES PROVIDED BY WILBUR-ELLIS RELATED THERETO. © 2024 Wilbur-Ellis Company LLC. This document is for information only and is not an offer to sell or buy any products or services. Prior to use, always read applicable labels, terms and conditions, and related documents for complete instructions, proper usage, and limitations. WILBUR-ELLIS logo, The Power of We, ADVANTIGRO, FOLI-GRO, FOLI-GRO TIDALWAVE, FOLI-GRO logo, and NDemand are registered trademarks of Wilbur-Ellis Company LLC. Roundup PowerMAX and SONATA are registered trademark of Bayer Group. K-365500