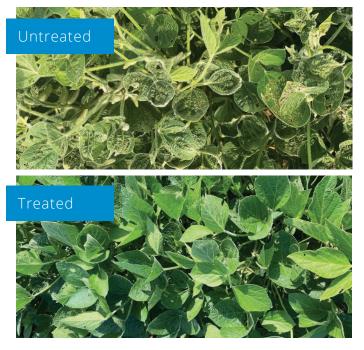

#### **RECOVERY IN ACTION: DRIFT DAMAGE ON NON-DICAMBA BEANS**

FOLI-GRO TIDALWAVE sprayed at 1 pt/A, 4 days after damage, with ADVANTIGRO®. TIDALWAVE helped the soybeans recover, faster.

BPS207004NE19

Plattsmouth, NE