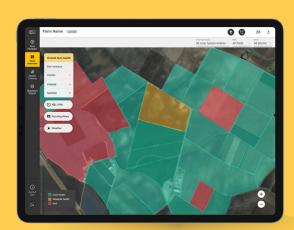

# **Real Time Farm Health**

Monitor soil moisture, pests, and nutrition with access to relevant scouting notes for real-time agronomic insights.

#### Easily View and Track Real-**Time Data on Your Farm**