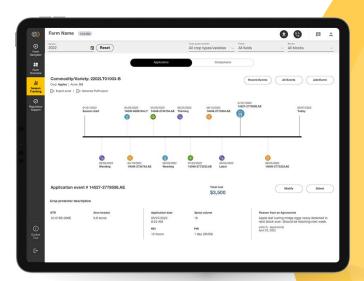

# **In-Season Application Tracking**

View recommendations and completed applications, while monitoring REI/PHI status at the block level.