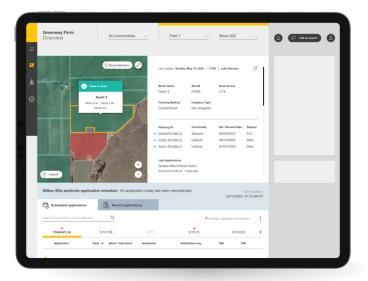

## **In-Season Application Tracking**

View past and upcoming applications, watch field entry status (REI / PHI), add events, and sort by land area or commodity.

#### Easily View and Track Real-Time Data on Your Farm