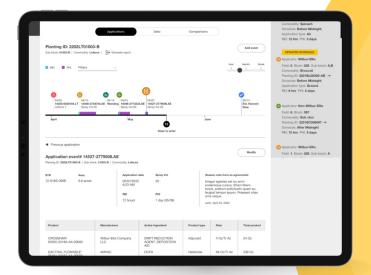

## **In-Season Application Tracking**

View past and upcoming applications, watch field entry status (REI / PHI), add events, and sort by land area or commodity.

#### Easily View and Track Real-Time Data on Your Farm