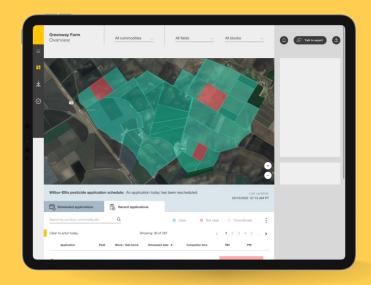

## **In-Season Application Tracking**

View past and upcoming applications, watch field entry status (REI / PHI), add events, and sort by land area or commodity.

#### Easily View and Track Real-Time Data on Your Farm