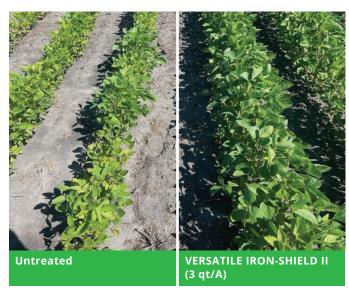

## **VERSATILE IRON-SHIELD II ON SOYBEANS**

BPS226048MN01

## **FEATURES & BENEFITS**

Formulated with EDDHA Iron to help crops overcome IDC throughout the season

Efficiently increases the availability of iron in the soil

Humic acids can promote Fe acquisition in the rhizosphere