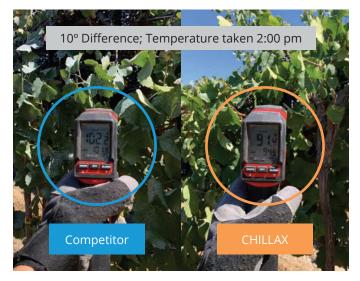

#### **FULL SEASON TEMPERATURE CONTROL FOR LESS VINE STRESS**

# Effect of CHILLAX in Pinot Noir Average Leaf Temperature (F) 53 DAA, King City, CA

Vines treated with CHILLAX showed **10% lower temperatures** than those treated with the competitor product across the season.

Temp @ 2:00pm Daily

WCR23G102CC702

ALL INFORMATION CONTAINED HEREIN IS PROVIDED "AS-IS", AND WILBUR-ELLIS COMPANY LLC ("WILBUR-ELLIS") HEREBY EXPRESSLY DISCLAIMS ANY AND ALL REPRESENTATIONS AND WARRANTIES WITH RESPECT TO THE INFORMATION CONTAINED HEREIN, WHETHER EXPRESS OR IMPLED BY LAW OR OTHERWISE, INCLUDING, WITHOUT LIMITATION ANY WARRANTY OF COMPLETENESS OR ACCURACY AND ANY WARRANTY OF FITNESS FOR A PARTICULAR USE OR WARRANTY OF MERCHANTABILITY. WILBUR-ELLIS SHALL NOT BE LIABLE FOR ANY DIRECT, INDIRECT, CONSEQUENTIAL, SPECIAL, OR INCIDENTAL DAMAGES ARISING OUT OF USE OF THE INFORMATION CONTAINED HEREIN OR ANY SERVICES PROVIDED BY WILBUR-ELLIS RELATED THERETO. © 2024 WILBUR-ELLIS COMPANY LLC. THIS DOCUMENT IS FOR INFORMATION ONLY AND IS NOT AN OFFER TO SELL OR BUY ANY PRODUCTS OR SERVICES, PRIOR TO USE, ALWAYS READ APPLICABLE LABELS, TERMS AND CONDITIONS, AND RELATED DOCUMENTS FOR COMPLETE INSTRUCTIONS, PROPER USAGE, AND LIMITATIONS. WILBUR-ELLIS logo, The Power of We, CHILLAX are registered trademarks, and ASM logo is a trademark of Wilbur-Ellis Company LLC. K-340421