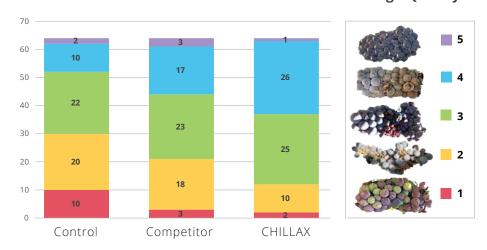

## CHILLAX IMPROVES CLUSTER QUALITY RATING

Effects of CHILLAX on Pinot Noir Cluster Average Quality Ratings (Scale 1-5) King City, CA

← Grapes treated with CHILLAX had an 8% greater average quality rate than the competitor product and a 24.1% greater average quality rate than the control.