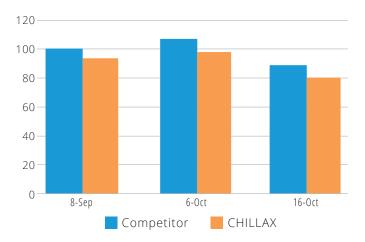

#### **FULL SEASON TEMPERATURE CONTROL FOR LESS VINE STRESS**

# Effect of CHILLAX in Pinot Noir Average Leaf Temperature (F) 53 DAA, King City, CA

Vines treated with CHILLAX showed **10% lower temperatures** than those treated with the competitor product across the season.

Temp @ 2:00pm Daily

WCR23G102CC702

ALL INFORMATION CONTAINED HEREIN IS PROVIDED "AS-IS", AND WILBUR-ELLIS COMPANY LLC ("WILBUR-ELLIS") HEREBY EXPRESSLY DISCLAIMS ANY AND ALL REPRESENTATIONS AND WARRANTIES WITH RESPECT TO THE INFORMATION CONTAINED HEREIN, WHETHER EXPRESS OR IMPLED BY LAW OR OTHERWISE, INCLUDING, WITHOUT LIMITATION ANY WARRANTY OF COMPLETENESS OR ACCURACY AND ANY WARRANTY OF FITNESS FOR A PARTICULAR USE OR WARRANTY OF MERCHANTABILITY. WILBUR-ELLIS SHALL NOT BE LIABLE FOR ANY DIRECT, INDIRECT, CONSEQUENTIAL, SPECIAL, OR INCIDENTAL DAMAGES ARISING OUT OF USE OF THE INFORMATION CONTAINED HEREIN OR ANY SERVICES PROVIDED BY WILBUR-ELLIS RELATED THERETO. © 2024 WILBUR-ELLIS COMPANY LLC. THIS DOCUMENT IS FOR INFORMATION ONLY AND IS NOT AN OFFER TO SELL OR BUY ANY PRODUCTS OR SERVICES, PRIOR TO USE, ALWAYS READ APPLICABLE LABELS, TERMS AND CONDITIONS, AND RELATED DOCUMENTS FOR COMPLETE INSTRUCTIONS, PROPER USAGE, AND LIMITATIONS. WILBUR-ELLIS logo, The Power of We, CHILLAX are registered trademarks, and ASM logo is a trademark of Wilbur-Ellis Company LLC. K-340421