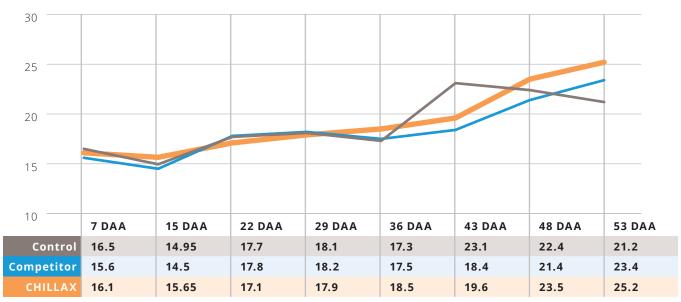

#### BRIX INCREASE THROUGHOUT THE SEASON

# Effect of CHILLAX on Pinot Noir Brix (%)

WCR23G102CC702