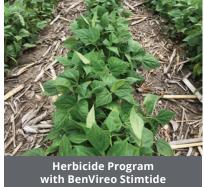

## LARGER, GREENER, LESS PLANT STRESS

BenVireo Stimtide with the grower's herbicide program in dry beans. Pictures are taken 8 days after application.

Impressive plant differences in 8 days after application. Larger plants, more leaves, greener plant — less stress.