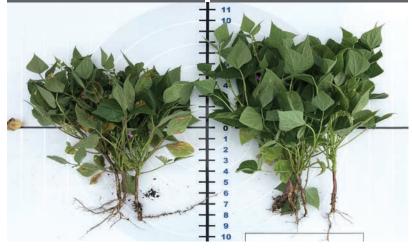

## LARGER, GREENER, LESS PLANT STRESS

BenVireo Stimtide with the grower's herbicide program in dry beans. Pictures are taken 8 days after application.

Impressive plant differences in 8 days after application. Larger plants, more leaves, greener plant — less stress.

Simply more solar energy power available to create yield.

BPS247004ND01