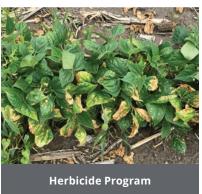

## LARGER, GREENER, LESS PLANT STRESS

BenVireo Stimtide with the grower's herbicide program in dry beans. Pictures are taken 8 days after application.

Impressive plant differences in 8 days after application. Larger plants, more leaves, greener plant — less stress.