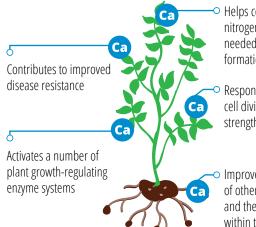

#### THE ROLE OF CALCIUM IN CROP PRODUCTION

Helps convert nitratenitrogen into forms needed for protein formation

Responsible for plant cell division and for strengthening cell walls

Improves the absorption of other nutrients by roots and their translocation within the plant