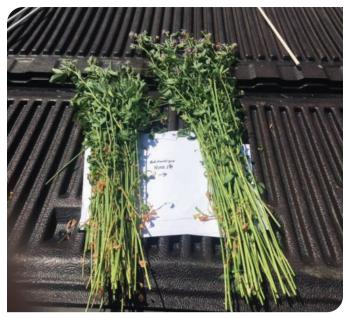

CONTROL

ADVANTIGRO II

## **ADVANTIGRO® II Alfalfa Foliar Trial**

Ehrenberg, AZ

|               |           | YIELD (TONS/A) |        |
|---------------|-----------|----------------|--------|
| TREATMENT     | RATE      | MAY 30         | JULY 2 |
| Control       |           | 1.40           | 1.47   |
| ADVANTIGRO II | 4 fl oz/A | 1.60           | 1.93   |