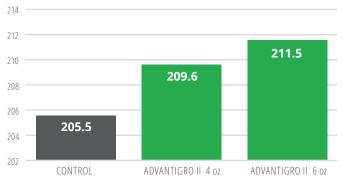

## ADVANTIGRO<sup>®</sup> II Alfalfa Foliar Trial

Polk, NE

Sprayed In-furrow

| TREATMENT     | RATE      | YIELD<br>(BU/A) | YIELD<br>RESPONSE<br>(BU/A) |
|---------------|-----------|-----------------|-----------------------------|
| Control       |           | 205.5           |                             |
| ADVANTIGRO II | 4 fl oz/A | 209.6           | 4.1                         |
| ADVANTIGRO II | 6 fl oz/A | 211.5           | 6.0                         |